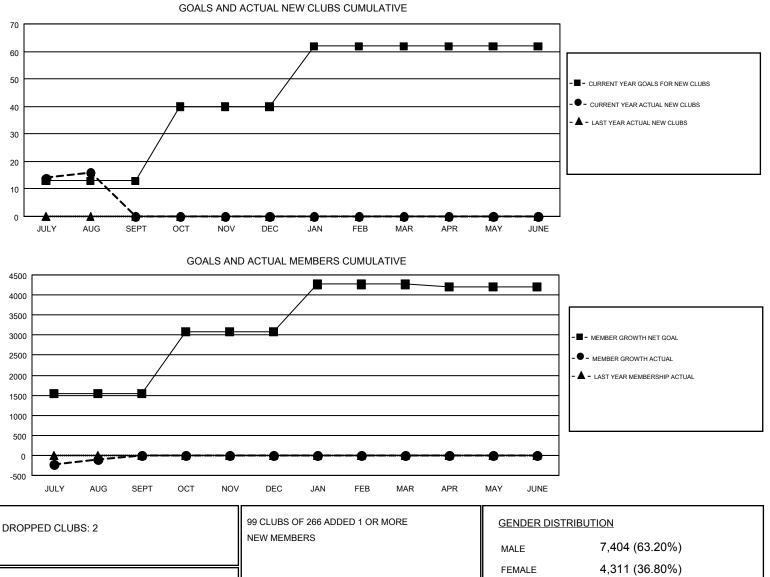

#### GMT: JAYESH THAKKAR

GMT CA 6

| Clubs                 |               |           |               | Members               |                           |                         |                                                    |
|-----------------------|---------------|-----------|---------------|-----------------------|---------------------------|-------------------------|----------------------------------------------------|
| RESULTS FOR 2017-2018 |               |           |               | RESULTS FOR 2017-2018 |                           |                         |                                                    |
| QUARTER               | NEW CLUB GOAL | NEW CLUBS | DROPPED CLUBS | QUARTER               | MEMBER GROWTH NET<br>GOAL | MEMBER GROWTH<br>ACTUAL | DROPPED<br>MEMBERS ACTUAL<br>(including transfers) |
| JULY/AUG/SEPT         | 13            | 16        | 2             | JULY/AUG/SEPT         | 1,540                     | 721                     | 822                                                |
| OCT/NOV/DEC           | 27            | 0         | 0             | OCT/NOV/DEC           | 1,550                     | 0                       | 0                                                  |
| JAN/FEB/MAR           | 22            | 0         | 0             | JAN/FEB/MAR           | 1,175                     | 0                       | 0                                                  |
| APR/MAY/JUNE          | 0             | 0         | 0             | APR/MAY/JUNE          | -60                       | 0                       | 0                                                  |